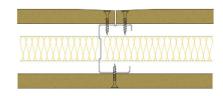

## 50-B-52(25) - SPEEDLINE System Data Sheet - Version V1 (24-10-23)

SPEEDLINE 50mm 'C' Stud Partition @600mm Ctrs, with BG Gyproc 15mm WallBoard each side, 25mm APR