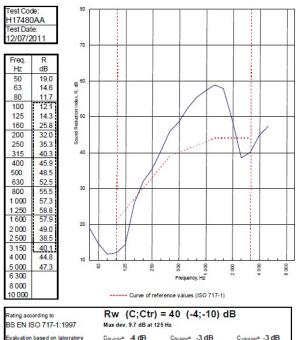

BTC 17439F - BRE Report P102396-1011A Refer to Speedline Specification Clause

**82 mm.** (At Base Track, Excluding Finishes)

**Heavy** - Annexes A-F

40 R<sub>w</sub>dB, Date Tested or Assessed Against - 12/07/2011